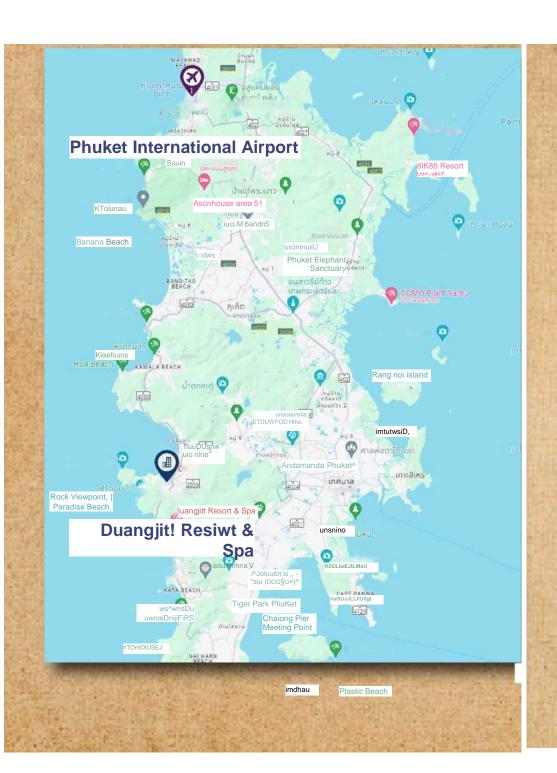

# **ROUTE MAP**

I.Phuket International Airport

Z.Duangjitt Resort & Spa

**Phuket International Airport** 

**Duangjitt Resort & Spa** 