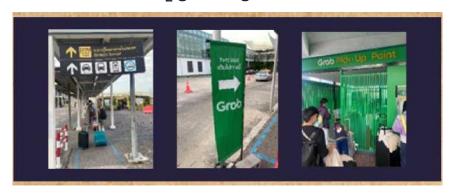

### 3. GRAB (online car dispatch service) boarding location

From International Exit 8<sub>7</sub> go straight for about 200m toward the domestic terminal- Near the green pick-up point.