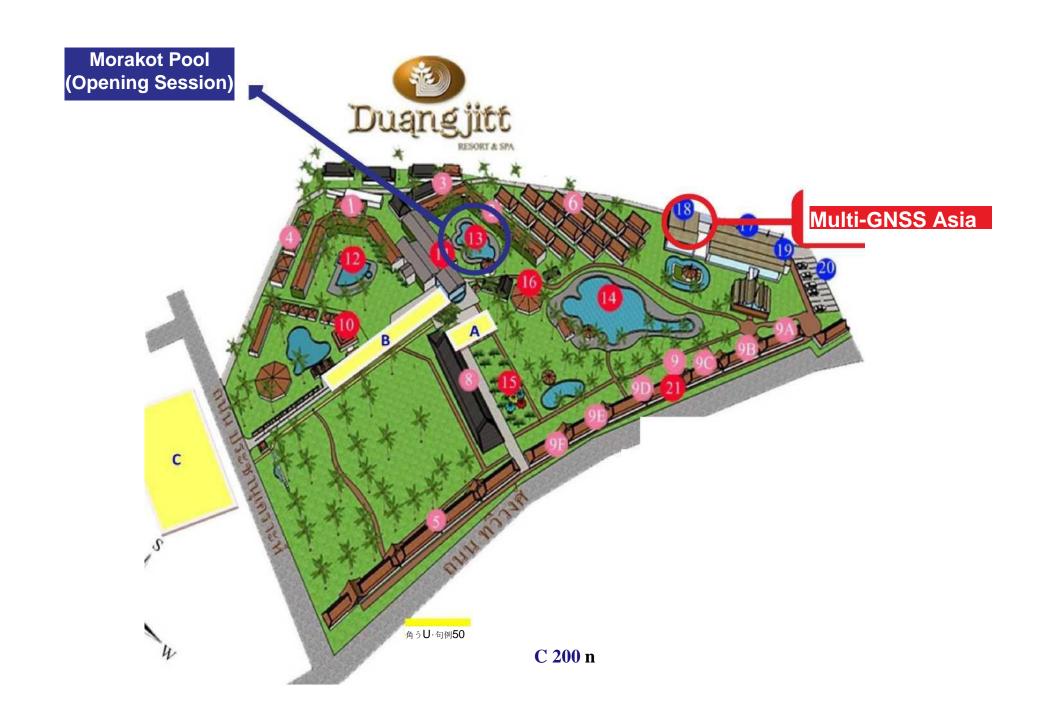

# **ROUTE MAP**

I.Phuket International Airport

Z.Duangjitt Resort & Spa

**Phuket International Airport** 

**Duangjitt Resort & Spa** 